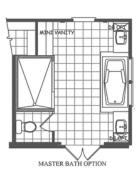

## THE IDALOU - 45TMA32603AH

## Plan Details

| Bedrooms  | 3    |
|-----------|------|
| Bathrooms | 2    |
| Sq Feet   | 1800 |
| Width     | 32   |
| Depth     | 60   |

The home series and floor plans indicated will vary by retailer and state. Your local Home Center can quote you on specific prices and terms of purchase for specific homes. SE Homes Texas invests in continuous product and process improvement. All home series, floor plans, specifications, dimension, features, materials, availability, and starting prices shown on this website are artist's renderings or estimates, and are subject to change without notice. Dimensions are nominal and length and width measurements are from exterior wall to exterior wall.