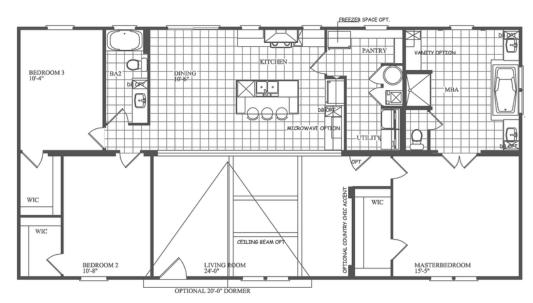

## THE IDALOU - 45TMA32603AH

## Plan Details

| Bedrooms  | 3    |
|-----------|------|
| Bathrooms | 2    |
| Sq Feet   | 1800 |
| Width     | 32   |
| Depth     | 60   |

The home series and floor plans indicated will vary by retailer and state. Your local Home Center can quote you on specific prices and terms of purchase for specific homes. SE Homes Texas invests in continuous product and process improvement. All home series, floor plans, specifications, dimension, features, materials, availability, and starting prices shown on this website are artist's renderings or estimates, and are subject to change without notice. Dimensions are nominal and length and width measurements are from exterior wall to exterior wall.